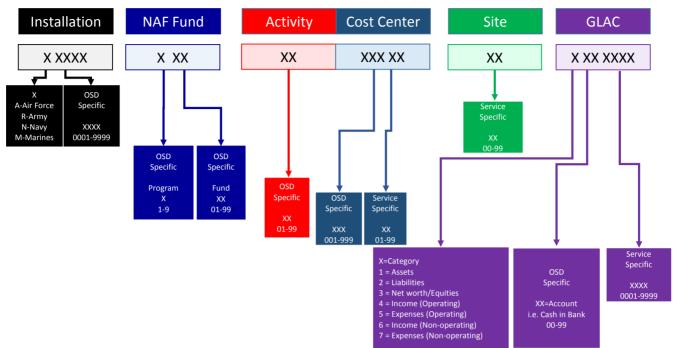

#### Installation

Location where NAF program is physically or virtually located.

#### **NAF Fund**

A Nonappropriated Fund Instrumentality (NAFI) is a fiscal entity of the U.S. Government that is supported in whole or in part by Nonappropriated Funds (NAFs). The term "NAFI" includes entities at the installation level, also referred to as installation Morale, Wellness, and Recreation (MWR) operating entities or previously the installation MWR funds. A NAFI acts in its own name to provide or assist the Secretaries of the Military Departments to provide programs for DoD personnel. However, NAFs are separate from Appropriated Funds (APFs) of the U.S. Treasury. They are not commingled with APFs and are managed separately, even when supporting a common program.

#### **Activity**

An Activity is a specific program or an operational program of a NAFI designed to increase the well-being of authorized MWR users. An activity identifies operational organizations within the service structure, examples include bowling, camping, lodging and golf.

#### **Cost Center**

A cost center is a subset or sub account and gives a more detailed view of a business activity, it is used to identify the accounting subdivision of a NAFI. NAFIs consist of one or more subdivisions called cost centers. Transactions relating to one operational activity (e.g., an NCO club) are recorded into one or more cost centers (e.g., bar, restaurant, snack bar, etc.).

#### Site

A designator for similar activities operated at separate physical locations that are associated with the same installation. For example, an installation might have two bowling alleys or three clubs. Service would provide a consecutive number for each similar location; e.g. Bowling Alley X = 01, Bowling Alley Y = 02. If the activity and cost center cannot be traced to a specific site, the code "00" should be used to indicate that the activity and cost center does not align with a site. If only one physical location exists, use the code "01" to identify the location.

#### **GLAC**

All the accounts for recording transactions relating to a Service's NAF program assets, liabilities, equity, revenue, and expenses. The General Ledger Accounting Code (GLAC) is the central repository for accounting data transferred from all subledgers or modules like accounts payable, accounts receivable, cash management, fixed assets, purchasing and projects. The general ledger is the backbone of any accounting system which holds financial and non-financial data for an organization.